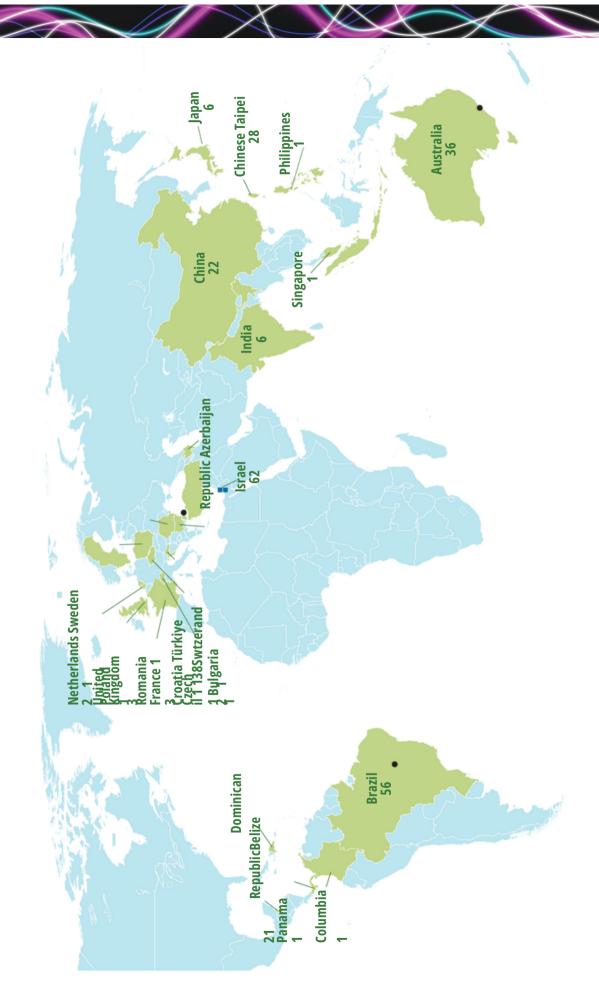

# 2024 SEASON FACTS

(AS OF 01/04/2024)

- 33rd Season Game: CRESCENDO SM presented by Haas
- 3,468 Teams
  - · 3,141 Veteran Teams
  - · 327 Rookie Teams
- . 86,700+ Youth Team Members
- 27,700+ Mentors/Adult Supporters
- . 28 countries:

Australia (36 teams)Israel (62 teams)
Azerbaijan (1 team)Japan (6 teams)
Belize (1 team)Mexico (86 teams)
Brazil (57 teams)Netherlands (3 teams)
Bulgaria (1 team)Panama (1 team)
Canada (202 teams)Philippines (1 team)
China (22 teams)Poland (1 team)
Chinese Taipei (28 teams)Romania (1 team)
Colombia (1 team)Singapore (1 team)
Croatia (1 team)Sweden (1 team)
Czech Republic (2 teams)Switzerland (1 team)
Dominican Republic (2 teams)Türkiye (138 teams)
France (3 teams)United Kingdom (3 teams)
India (6 teams)USA (2,800 teams)