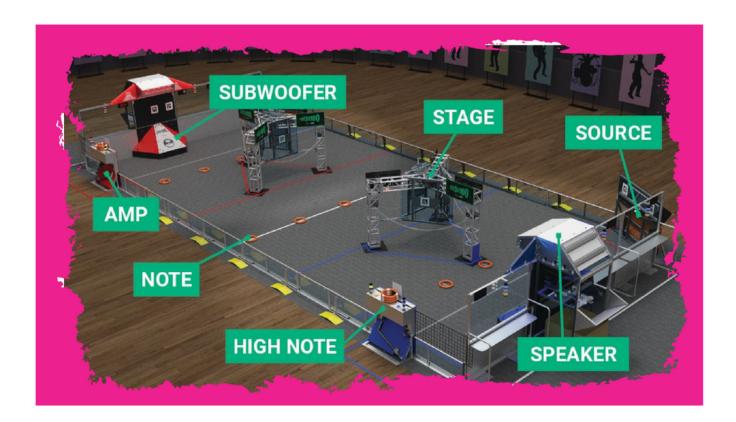

# Gameplay

Inspired by the art and experiences that entertain us and move usCRESCENDO<sup>SM</sup> presented by Haas will shine the spotlight on the impact that engineering and innovation have on art.

- Teams will use their STEM skills and creative power to turn up the volume as they design, build, and program their robots for action-packed game play.
- Each match begins with a 15-second autonomous period, during which robots operate only by preprogrammed instructions to move from their starting positions and score game pieces, called notes, into their two goals: the speaker and the amp. They also use this time to collect additional notes from around the field.
- In the remaining 2 minutes and 15 seconds, drivers control their robots and continue earning points through strategic match play. Once two notes are scored in an alliance's amp, the human player can hit a button to increase the value of notes scored in their speaker for 10 seconds.
- At the end of the match, robots race to climb on chain, score notes in a pocket called a trap, and harmonize by hanging multiple robots on a single chain. Humans throw high notes onto their microphones to boost points associated with robots on the corresponding chains.
- The alliance with the highest score at the end of the match wins!

### **FIELD FACTS**

- Playing area: 27' W x 54' L
- Teams score game pieces, called Notes, in their Amp and Speaker
- As time runs out, robots race to get onstage and deliver Notes to their Traps