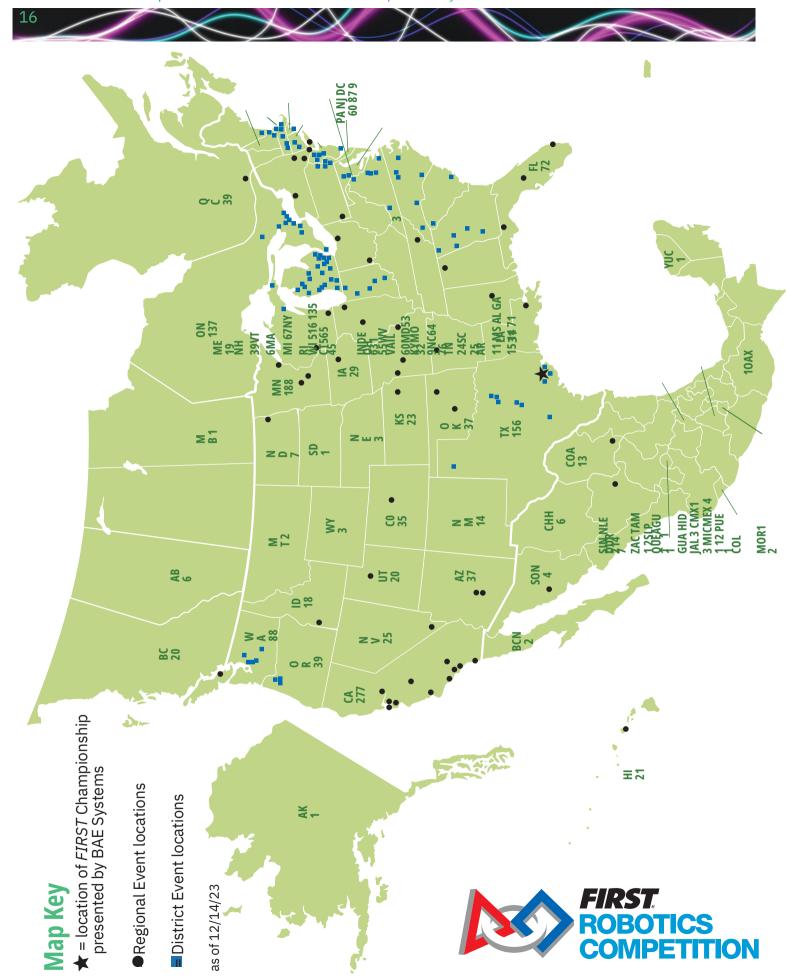

# 2024 SEASON FACTS

(AS OF 01/04/2024)

- 33rd Season Game: CRESCENDO SM presented by Haas
- 3,468 Teams
  - · 3,141 Veteran Teams
  - · 327 Rookie Teams
- . 86,700+ Youth Team Members
- 27,700+ Mentors/Adult Supporters
- . 28 countries:

Australia (36 teams)Israel (62 teams)
Azerbaijan (1 team)Japan (6 teams)
Belize (1 team)Mexico (86 teams)
Brazil (57 teams)Netherlands (3 teams)
Bulgaria (1 team)Panama (1 team)
Canada (202 teams)Philippines (1 team)
China (22 teams)Poland (1 team)
Chinese Taipei (28 teams)Romania (1 team)
Colombia (1 team)Singapore (1 team)
Croatia (1 team)Sweden (1 team)
Czech Republic (2 teams)Switzerland (1 team)
Dominican Republic (2 teams)Türkiye (138 teams)
France (3 teams)United Kingdom (3 teams)
India (6 teams)USA (2,800 teams)

### **EVENTS**

- 144 Live Kickoff events and streaming on FIRSTtv
- (01/06/2024) 62 Regional Events
- 98 District Events
- \* 11 District Championships:
- Chesapeake, Indiana, Israel, Michigan, Mid-Atlantic, New England, North Carolina, Ontario, Pacific Northwest, Peachtree, Texas/New Mexico Districts
- . 1 FIRST® Championship Event: April 17 20, 2024