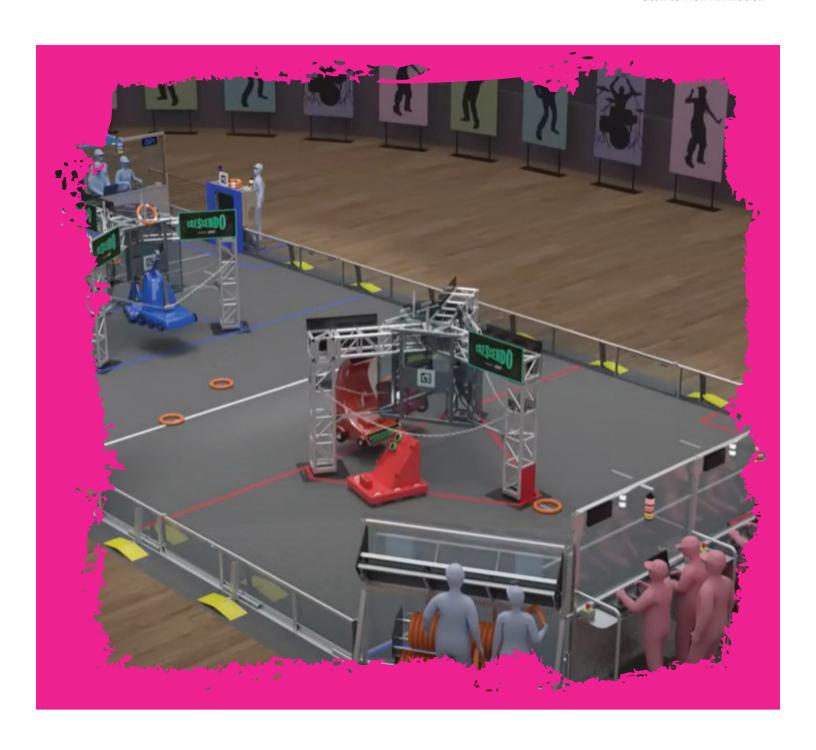

# Gameplay

Inspired by the art and experiences that entertain us and move usCRESCENDO<sup>SM</sup> presented by Haas will shine the spotlight on the impact that engineering and innovation have on art.

- Teams will use their STEM skills and creative power to turn up the volume as they design, build, and program their robots for action-packed game play.
- Each match begins with a 15-second autonomous period, during which robots operate only by preprogrammed instructions to move from their starting positions and score game pieces, called notes, into their two goals: the speaker and the amp. They also use this time to collect additional notes from around the field.
- In the remaining 2 minutes and 15 seconds, drivers control their robots and continue earning points through strategic match play. Once two notes are scored in an alliance's amp, the human player can hit a button to increase the value of notes scored in their speaker for 10 seconds.
- At the end of the match, robots race to climb on chain, score notes in a pocket called a trap, and harmonize by hanging multiple robots on a single chain. Humans throw high notes onto their microphones to boost points associated with robots on the corresponding chains.
- The alliance with the highest score at the end of the match wins!

### **FIELD FACTS**

- Playing area: 27' W x 54' L
- Teams score game pieces, called Notes, in their Amp and Speaker
- As time runs out, robots race to get onstage and deliver Notes to their Traps