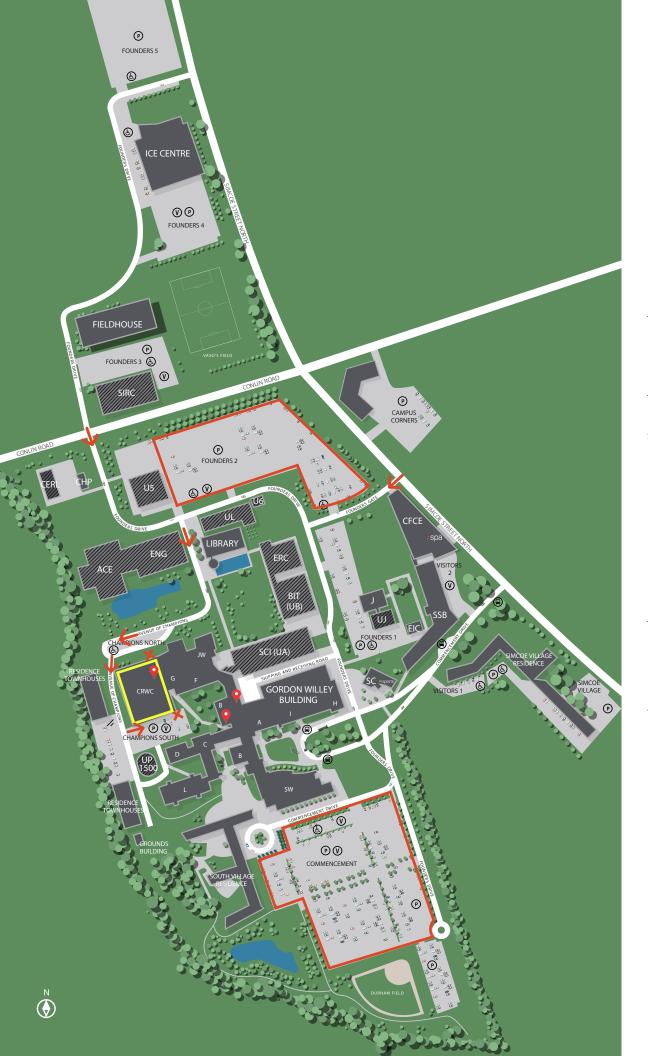

**OSHAWA CAMPUS** 

2000 Simcoe St. N. Oshawa, ON, Canada L1G 0C5

DURHAM COLLEGE BUILDINGS

ONTARIO TECH **W** UNIVERSITY BUILDINGS

PARKING LOTS

WATER FEATURE

----

FOOD SERVICES **Q** 

 $ENTRANCE \rightarrow$ 

PARKING LOT (P)

VISITOR PARKING (V)

ACCESSIBLE PARKING &

BUS STOP 🖨

33101

CRWC = CAMPUS RECREATION AND WELLNESS CENTRE

SSB = STUDENT SERVICES BUILDING

SC = STUDENT CENTRE

SW = SOUTH WING

JW = JUSTICE WING

CFCE = CENTRE FOR COLLABORATIVE EDUCATION

EIC= ENERGY INNOVATION CENTRE

CERL = CLEAN ENERGY RESEARCH LABORATORY

CHP = COMBINED HEAT AND

POWER BUILDING