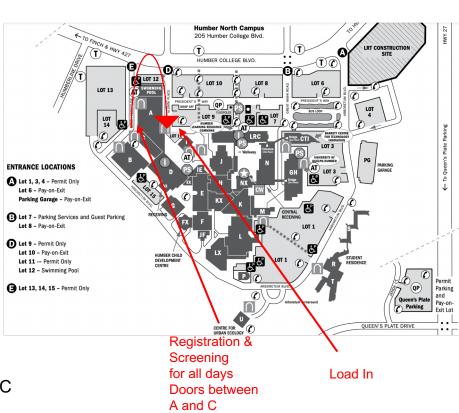

## FOR LOAD IN:

Registration and Screening: Doors AC

This is where you will be screened and get your wrist bands for load in Driver will go to the Athletic Centre Entrance A (opposite Lot 9)
Rest of members can walk through the building to Load In Area

## **COMPETITION DAY (all members)**

All members check in for screening and registration: Doors AC (between Building A and C)